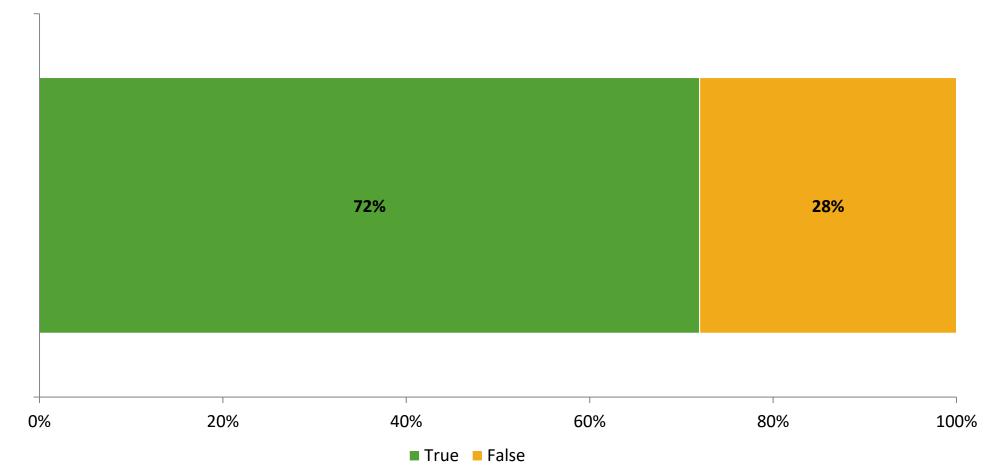

## **Like School**

Thinking about how you feel/act most of the time, is the following statement true or false?

Generally, I like school. (N=110)

K12 Insight 🜔