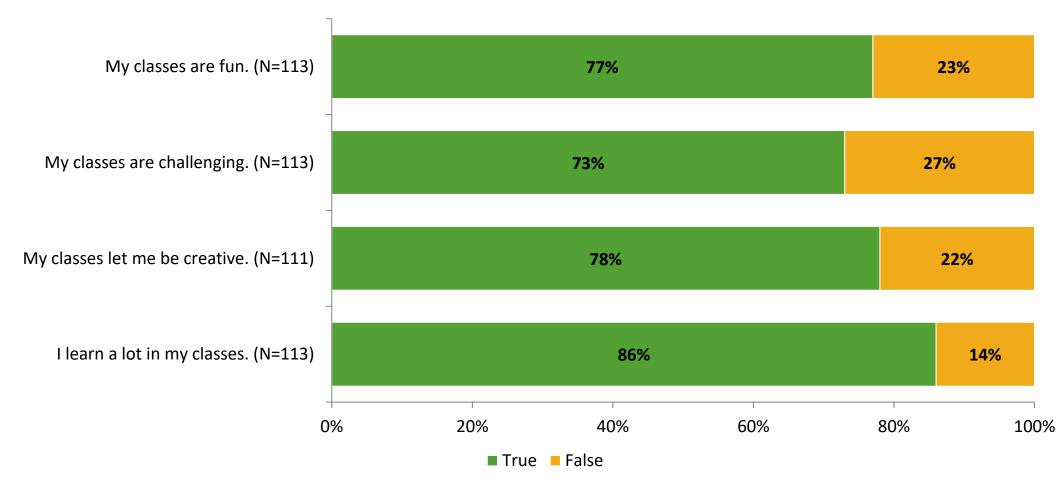

## **Class Experience**

Thinking about how you feel/act most of the time, are the following statements true or false?

K12 Insight 🜔