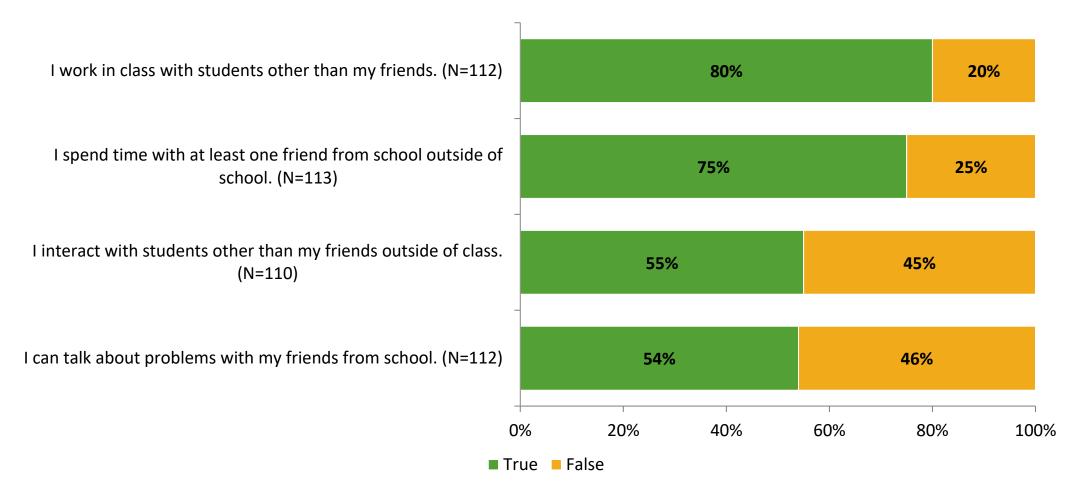

## **Relationships with Peers**

Thinking about how you feel/act most of the time, are the following statements true or false?