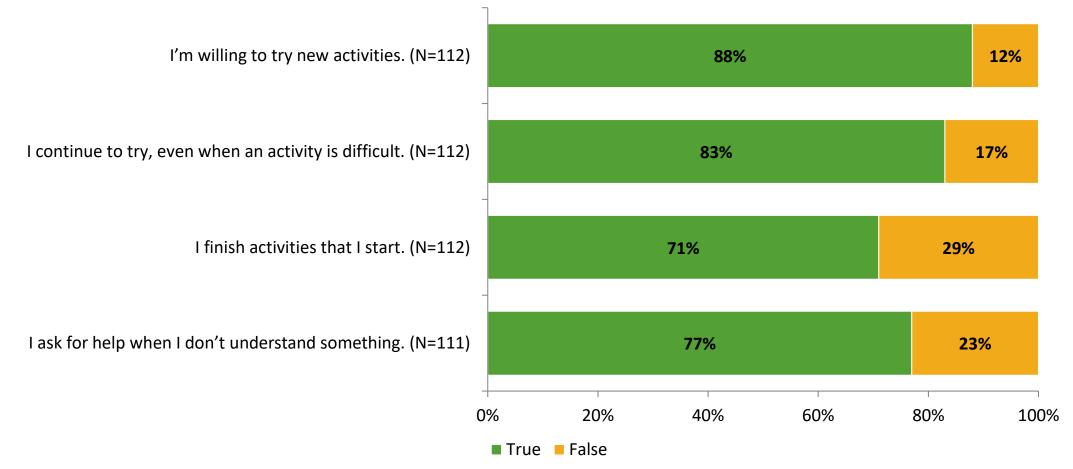

# **Self-Management**

Thinking about how you feel/act most of the time, are the following statements true or false?

K12 Insight 🔾

#### Grit

Thinking about how you feel/act most of the time, are the following statements true or false?

K12 Insight 🔾