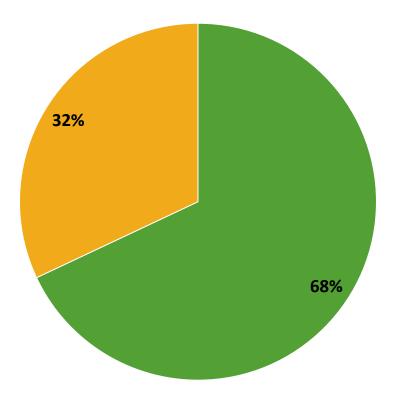

#### **Participation in Extracurricular Activities**

Did you participate in any extracurricular activities this school year? (N=113)

Yes No