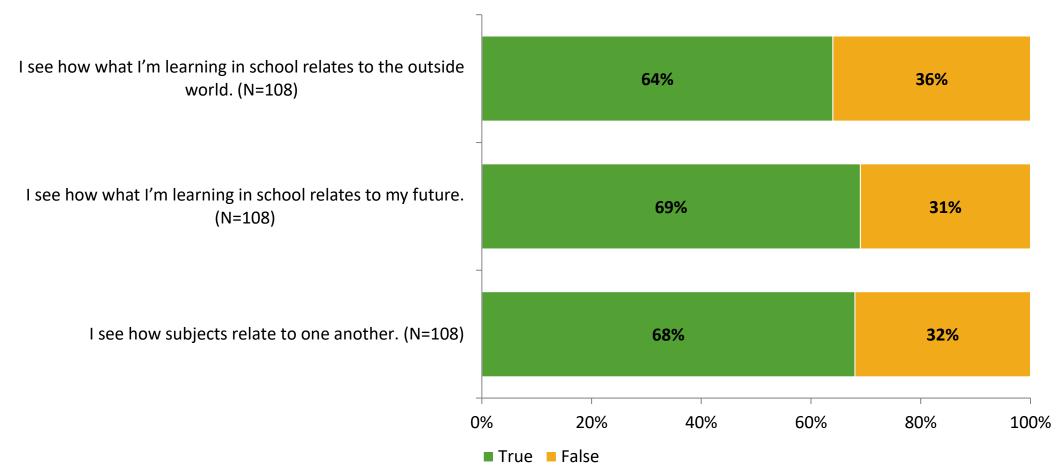

#### Relevance

Thinking about how you feel/act most of the time, are the following statements true or false?

K12 Insight 🔾