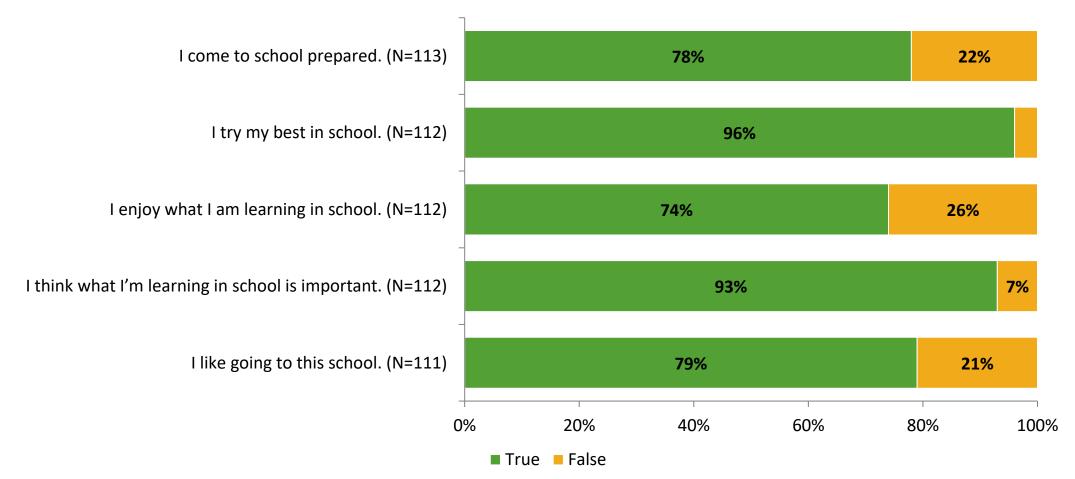

# **Overall Engagement**

Thinking about how you feel/act most of the time, are the following statements true or false?

K12 Insight 🜔

# **Overall Engagement (Continued)**

Thinking about how you feel/act most of the time, are the following statements true or false?