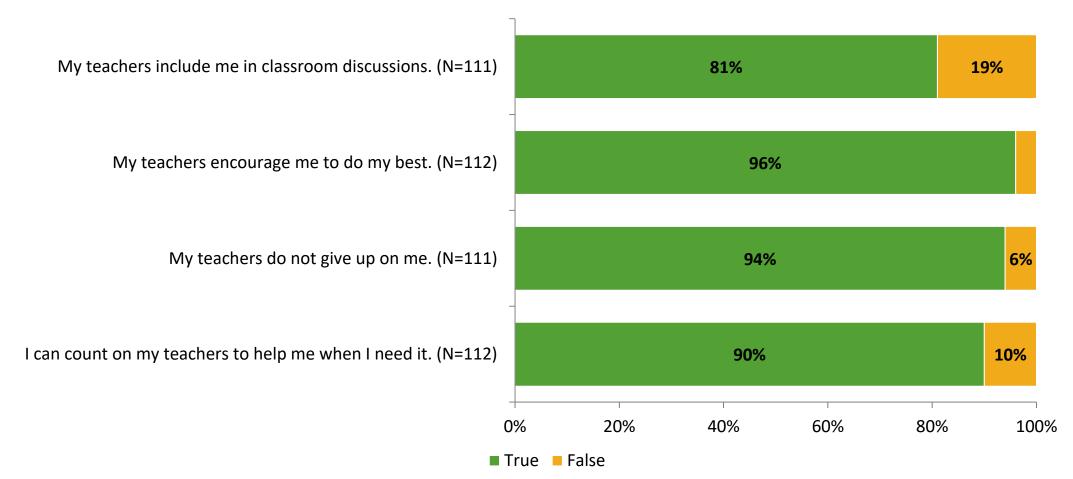

# **Academic Support**

Thinking about how you feel/act most of the time, are the following statements true or false?

K12 Insight 🔾