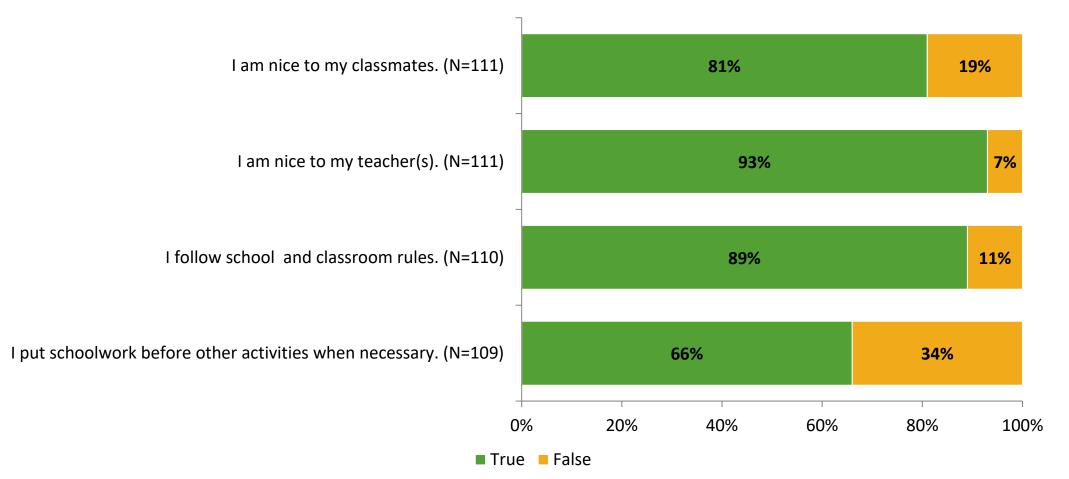

# **Self-Management**

Thinking about how you feel/act most of the time, are the following statements true or false?

K12 Insight 🔾