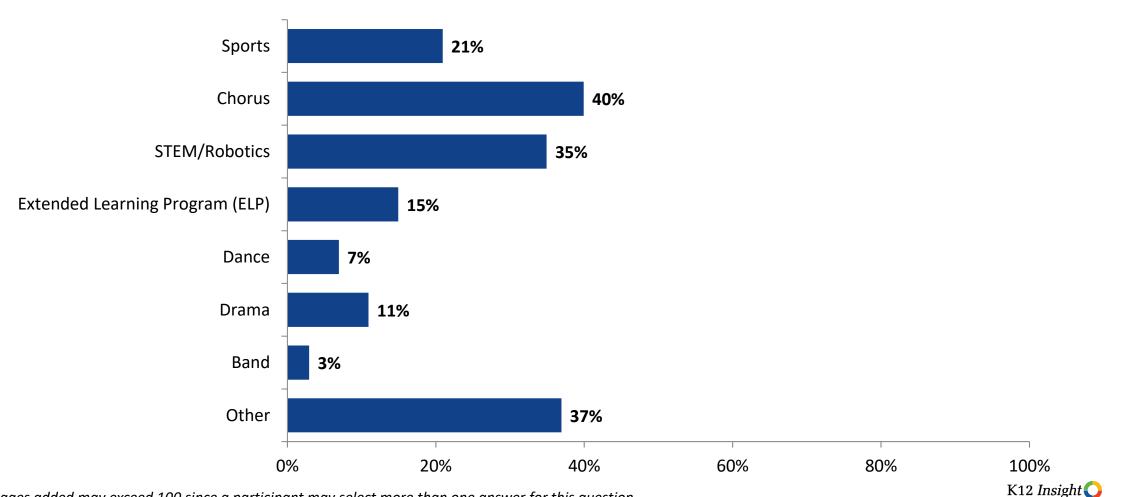

#### Please select the extracurricular activities you participated in.

Please select the extracurricular activities you participated in. (N=75)

Percentages added may exceed 100 since a participant may select more than one answer for this question.