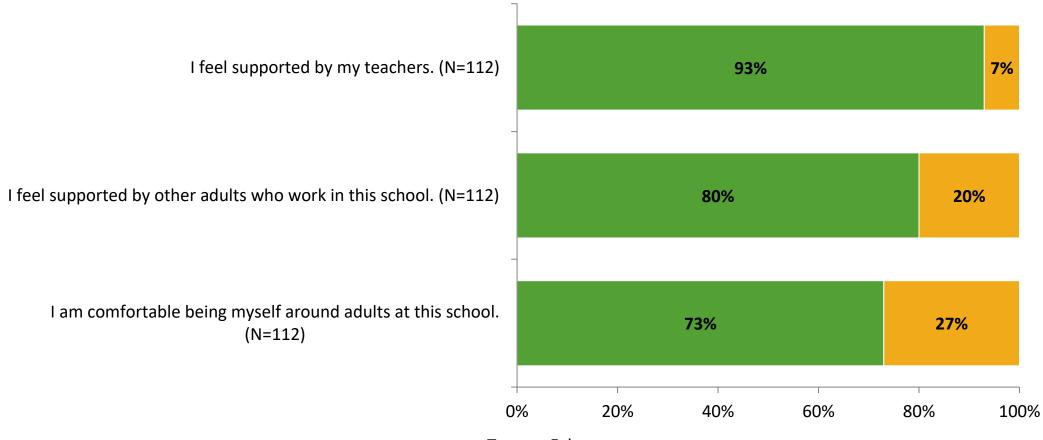

# **Relationships with Adults in School**

Thinking about how you feel/act most of the time, are the following statements true or false?

True False