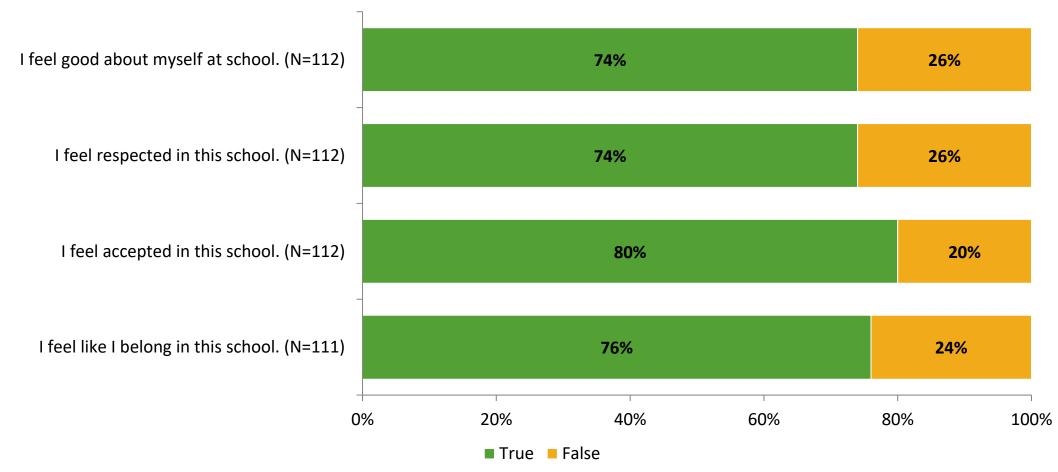

#### Acceptance

Thinking about how you feel/act most of the time, are the following statements true or false?

K12 Insight 🔾