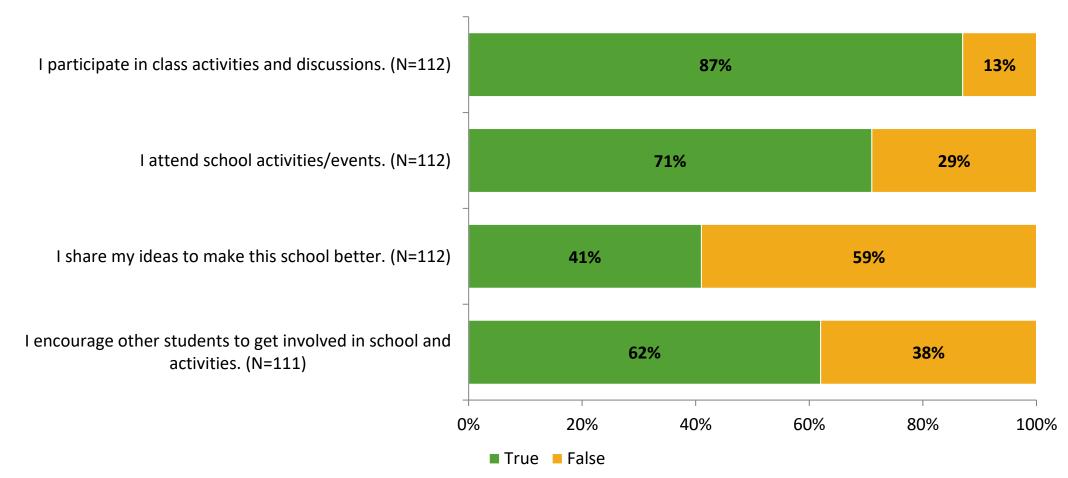

#### Involvement

Thinking about how you feel/act most of the time, are the following statements true or false?

K12 Insight 🔾