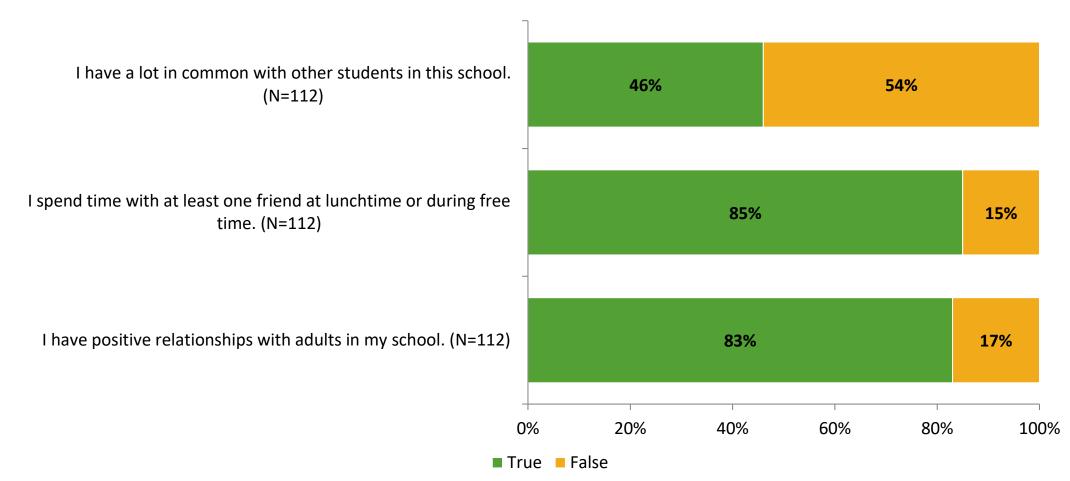

## **Relationships with Peers**

Thinking about how you feel/act most of the time, are the following statements true or false?

# **Relationships with Adults in School**

Thinking about how you feel/act most of the time, are the following statements true or false?

True False